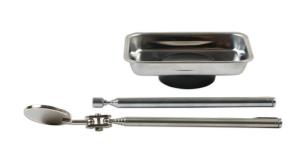

## **Inspection Tool Set & Tool Tray 3pc**

An indispensable set for the home or workshop, the pick-up tool and mirror have pocket clips and close to a compact size for easy storage, whilst the magnetic tool tray holds parts and fixings securely. The magnetic pick-up tool extends to a reach of 630mm, ideal for retrieving lost fixings from hard-to-reach areas and the mirror has a 500mm reach and an adjustable angle head for easy viewing.

## **Additional Information**

- Set contents: magnetic pick-up tool, inspection mirror & magnetic parts tray: 64mm x 93mm. & pocket clip.
- Magnetic pick-up tool has a lifting capacity up to 1.5lbs/675g, 630mm telescopic reach & pocket clip.
- 32mm diameter inspection mirror.
- Telescopic: pick-up tool 630mm reach, mirror 500mm reach.
- Ideal for electricians, garages, engineering workshops and for attaching to tool boxes or vehicle ramps. Useful set for maintenance & close inspection work in poor access areas.