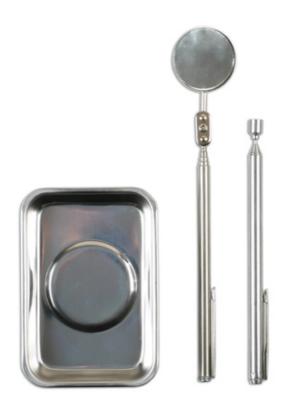

## **Inspection Tool Set & Tool Tray 3pc**

An indispensable set for the home or workshop, the pick-up tool and mirror have pocket clips and close to a compact size for easy storage, whilst the magnetic tool tray holds parts and fixings securely. The magnetic pick-up tool extends to a reach of 630mm, ideal for retrieving lost fixings from hard-to-reach areas and the mirror has a 500mm reach and an adjustable angle head for easy viewing.

## **Additional Information**

- Set contents: magnetic pick-up tool, inspection mirror & magnetic parts tray: 64mm x 93mm. & pocket clip.
- Magnetic pick-up tool has a lifting capacity up to 1.5lbs/675g, 630mm telescopic reach & pocket clip.
- 32mm diameter inspection mirror.
- Telescopic: pick-up tool 630mm reach, mirror 500mm reach.
- Ideal for electricians, garages, engineering workshops and for attaching to tool boxes or vehicle ramps. Useful set for maintenance & close inspection work in poor access areas.