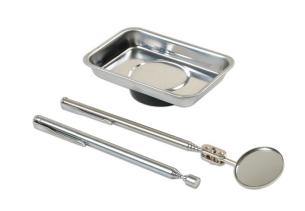

## **Inspection Tool Set & Tool Tray 3pc**

An indispensable set for the home or workshop, the pick-up tool and mirror have pocket clips and close to a compact size for easy storage, whilst the magnetic tool tray holds parts and fixings securely. The magnetic pick-up tool extends to a reach of 630mm, ideal for retrieving lost fixings from hard-to-reach areas and the mirror has a 500mm reach and an adjustable angle head for easy viewing.

## **Additional Information**

- Set contents: magnetic pick-up tool, inspection mirror & magnetic parts tray: 64mm x 93mm. & pocket clip.
- Magnetic pick-up tool has a lifting capacity up to 1.5lbs/675g, 630mm telescopic reach & pocket clip.
- 32mm diameter inspection mirror.
- Telescopic: pick-up tool 630mm reach, mirror 500mm reach.
- Ideal for electricians, garages, engineering workshops and for attaching to tool boxes or vehicle ramps. Useful set for maintenance & close inspection work in poor access areas.